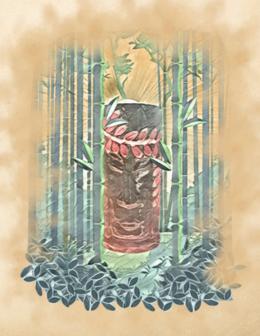

### ARASHIYAMA BAMBOO GROVE

Cachaça, Velvet Falernum, Pink Peppercorn+ Goji Berry, Raspberry, Lime, Pomegranate

€10.25