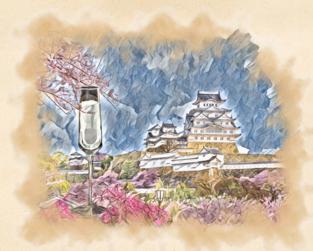

# **HIMEJI**PRINCESS ROAD CASTLE

Yuzu Sake, Galliano, Custard, Lemon, Ube Cheesecake Foam.

€10.75