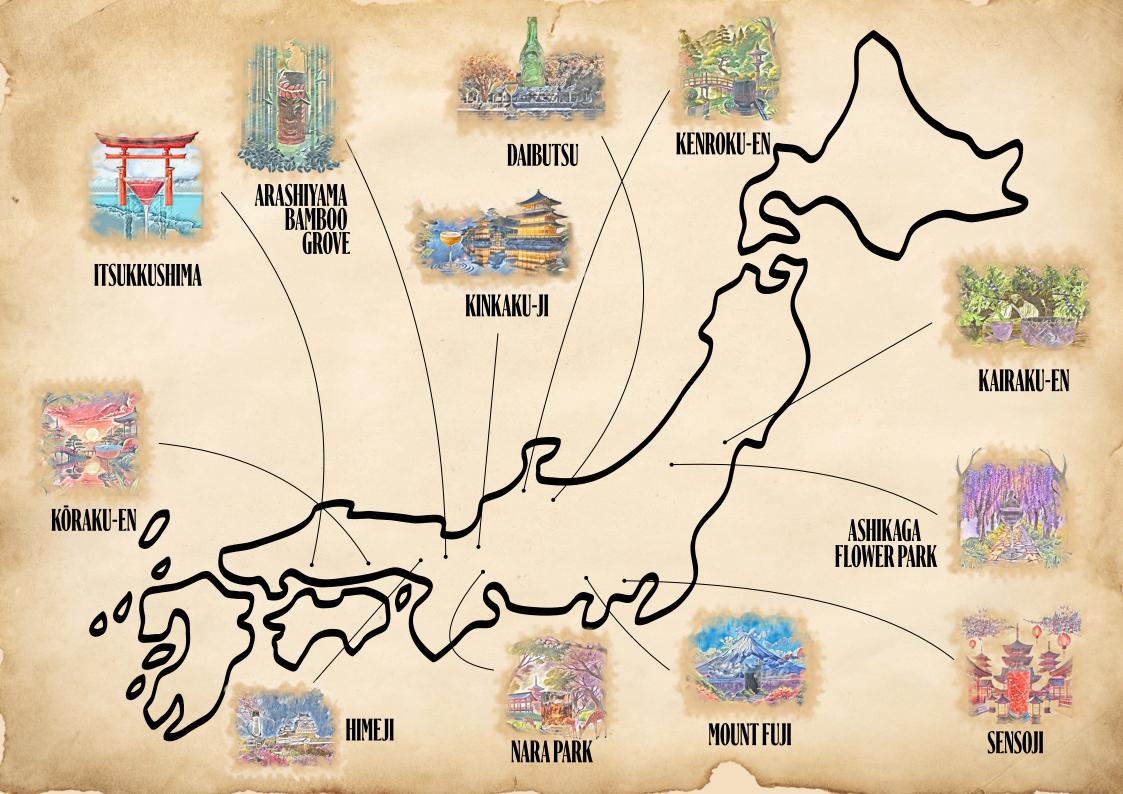

# HISTORIC

Japan's historic sites, from Nara's ancient temples to the Great Buddha and Itsukushima Shrine, reflect centuries of culture and craftsmanship. These landmarks offer a glimpse into Japan's past, preserving traditions, architecture, and spiritual heritage that continue to shape its identity today.

### **ITSUKKUSHIMA**

Blue Pea Tea & Kaffir Lime Infused Absolut, Peach Soju, Dolin Dry Vermouth & Orange Bitters

£10.00

NARA PARK

**NEED INGREDIENTS** 

**€10.75** 

€10.25

## TEMPLES

Japanese temples are sacred spaces that bridge past and present, offering stillness in a fast-paced world. Rich in history and tradition, they invite reflection, gratitude, and renewal through rituals like bell chimes, incense, and purification, reminding us to pause and realign with what matters.

# NATURAL

Japan's natural landscapes, from Mount Fuji's iconic peak to Ashikaga's wisteria gardens and Arashiyama's bamboo groves, showcase the country's diverse beauty. These sites offer ever-changing scenery through the seasons, blending nature with cultural heritage and providing spaces for exploration and reflection.

## GARDENS

Uapanese gardens are designed for tranquility, blending natural elements with careful planning. With features like flowing water, pruned trees, and raked gravel, they create a sense of balance and quiet, offering a space for reflection and appreciation of nature.